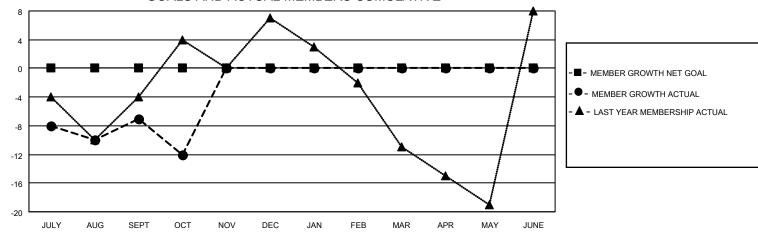

## District 18 L

| Clubs         |               |             |               | Members               |                         |                         |                                                    |  |
|---------------|---------------|-------------|---------------|-----------------------|-------------------------|-------------------------|----------------------------------------------------|--|
|               | RESULTS FOR   | R 2020-2021 |               | RESULTS FOR 2020-2021 |                         |                         |                                                    |  |
| QUARTER       | NEW CLUB GOAL | NEW CLUBS   | DROPPED CLUBS | QUARTER MEN           | MBER GROWTH NET<br>GOAL | MEMBER GROWTH<br>ACTUAL | DROPPED<br>MEMBERS ACTUAL<br>(including transfers) |  |
| JULY/AUG/SEPT | 0             | 0           | 0             | JULY/AUG/SEPT         | 0                       | 19                      | 26                                                 |  |
| OCT/NOV/DEC   | 0             | 0           | 0             | OCT/NOV/DEC           | 0                       | 4                       | 7                                                  |  |
| JAN/FEB/MAR   | 0             | 0           | 0             | JAN/FEB/MAR           | 0                       | 0                       | 0                                                  |  |
| APR/MAY/JUNE  | 1             | 0           | 0             | APR/MAY/JUNE          | 0                       | 0                       | 0                                                  |  |

#### GOALS AND ACTUAL MEMBERS CUMULATIVE

| DROPPED CLUBS: 0 |    | 9 CLUBS OF 45 ADDED 1 OR MORE<br>NEW MEMBERS | GENDER DISTRIBUTION  MALE 805 (66.26%) |               |     |
|------------------|----|----------------------------------------------|----------------------------------------|---------------|-----|
| DROPPED MEMBERS  |    |                                              | FEMALE                                 | 410 (33.74%)  |     |
| DECEASED         | 6  | CLICK HERE FOR CUMULATIVE                    | TOTAL FAMILY UNIT MEMBERS              |               | 204 |
| CLUB CANCELLED   | 0  | MEMBERSHIP DATA                              |                                        | C DAVING HALF | 105 |
| OTHER 27         |    |                                              | FAMILY MEMBERS PAYING HALF DUES        |               | 103 |
| TOTAL            | 33 |                                              |                                        |               |     |