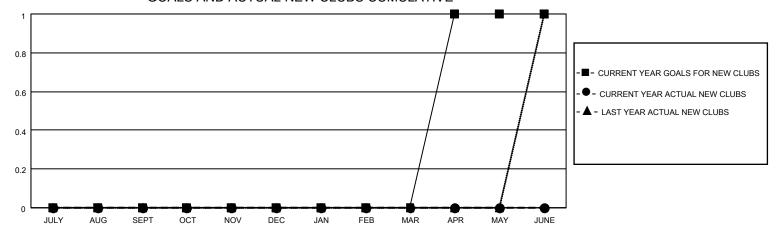

## District 18 L

| Clubs         |               |             |               | Members               |                         |                         |                                                    |  |
|---------------|---------------|-------------|---------------|-----------------------|-------------------------|-------------------------|----------------------------------------------------|--|
|               | RESULTS FOR   | R 2020-2021 |               | RESULTS FOR 2020-2021 |                         |                         |                                                    |  |
| QUARTER       | NEW CLUB GOAL | NEW CLUBS   | DROPPED CLUBS | QUARTER MEN           | MBER GROWTH NET<br>GOAL | MEMBER GROWTH<br>ACTUAL | DROPPED<br>MEMBERS ACTUAL<br>(including transfers) |  |
| JULY/AUG/SEPT | 0             | 0           | 0             | JULY/AUG/SEPT         | 0                       | 19                      | 26                                                 |  |
| OCT/NOV/DEC   | 0             | 0           | 0             | OCT/NOV/DEC           | 0                       | 4                       | 7                                                  |  |
| JAN/FEB/MAR   | 0             | 0           | 0             | JAN/FEB/MAR           | 0                       | 0                       | 0                                                  |  |
| APR/MAY/JUNE  | 1             | 0           | 0             | APR/MAY/JUNE          | 0                       | 0                       | 0                                                  |  |

### GOALS AND ACTUAL NEW CLUBS CUMULATIVE